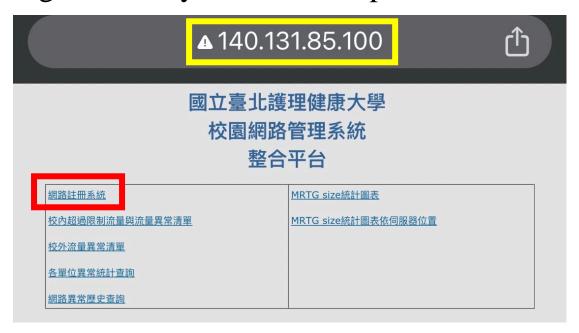

Whether it is a mobile phone or a laptop, please turn on Wi-Fi and click on "ntunhs" before registering for campus Wi-Fi.

Next, open the browser and enter "140.131.85.100". You will see the following screen. Please click on the registration system in the top left corner.