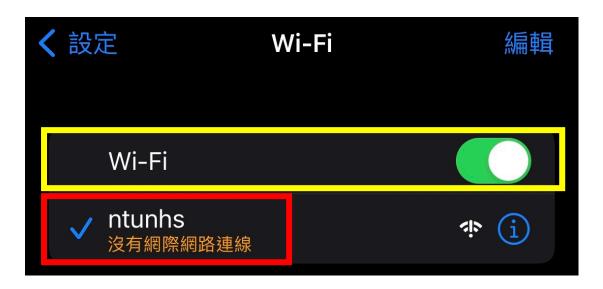

Whether it is a mobile phone or a laptop, please turn on Wi-Fi and click on "ntunhs" before registering for campus Wi-Fi.

Next, open the browser and enter "140.131.85.100". You will see the following screen. Please click on the registration system in the top left corner.